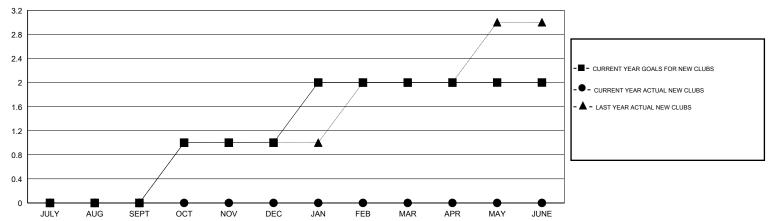

| 102                                 | 39                 | 63               |  |
| OCT/NOV/DEC   | 1                | 0                 | 0                | 0                | OCT/NOV/DEC           | 56                 | 0                                   | 0                  | 0                |  |
| JAN/FEB/MAR   | 1                | 0                 | 0                | 0                | JAN/FEB/MAR           | 56                 | 0                                   | 0                  | 0                |  |
| APR/MAY/JUNE  | 0                | 0                 | 0                | 0                | APR/MAY/JUNE          | -10                | 0                                   | 0                  | 0                |  |

### GOALS AND ACTUAL NEW CLUBS CUMULATIVE



#### GOALS AND ACTUAL MEMBERS CUMULATIVE



| DROPPED CLUBS: 0 |    | 17 CLUBS OF 82 ADDED 1 OR MORE | GENDER DISTRIBUTION |                |     |  |
|------------------|----|--------------------------------|---------------------|----------------|-----|--|
|                  |    | NEW MEMBERS                    | MALE                | 1,790 (79.17%) |     |  |
|                  |    |                                | FEMALE              | 471 (20.83%)   |     |  |
| DROPPED MEMBERS  |    |                                |                     |                |     |  |
| DECEASED         | 2  | CLICK HERE FOR HEALTH          |                     |                | 182 |  |
| CLUB CANCELLED 0 |    | ASSESSMENT DATA                | FAMILY UNIT MEMBERS |                |     |  |
| OTH