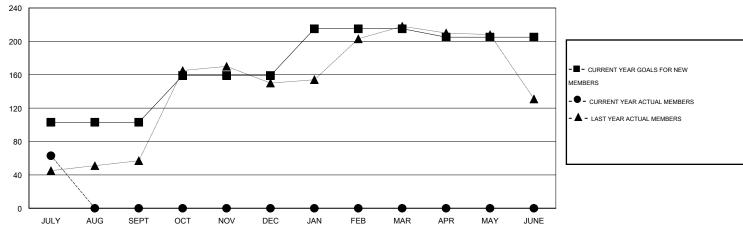

#### GOALS AND ACTUAL MEMBERS CUMULATIVE

| DROPPED CLUBS: 0 |    | 17 CLUBS OF 82 ADDED 1 OR MORE | GENDER DISTRIBUTION |                |     |  |
|------------------|----|--------------------------------|---------------------|----------------|-----|--|
|                  |    | NEW MEMBERS                    | MALE                | 1,790 (79.17%) |     |  |
|                  |    |                                | FEMALE              | 471 (20.83%)   |     |  |
| DROPPED MEMBERS  |    |                                |                     |                |     |  |
| DECEASED         | 2  | CLICK HERE FOR HEALTH          |                     |                | 182 |  |
| CLUB CANCELLED 0 |    | ASSESSMENT DATA                | FAMILY UNIT MEMBERS |                |     |  |
| OTHER            | 37 |                                | HEAD OF HOUSEHOLD   | 77             |     |  |
| TOTAL            | 39 |                                | NON-HEAD OF HOUSEH  | 105            |     |  |